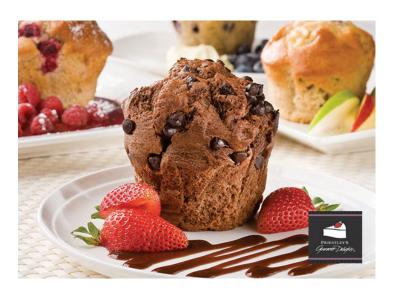

## DOUBLE CHOCOLATE MUFFIN

Rich and moist chocolate muffin with chocolate pieces throughout.

900g | pack of 6 serves